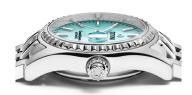

Date

Mother of pearl

CASE

Round stainless steel watch case with fluted bezel, scratch-resistant and anti-reflective

flat sapphire glass, water-resistant to 100 meters (10 ATM).

DIAL Turquoise mother of pearl watch dial set with 11 indexes.

BRACELET Stainless steel watch bracelet with folding clasp and push-buttons.

FUNCTION 3 hands (hour, minute and second), date indication with cyclops lens at 3 o'clock.

MOVEMENT Automatic Sellita SW-100.