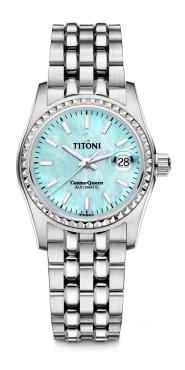

## COSMO 729 S-719

Stainless steel watch case

Anti-reflective sapphire crystal

Water-resistant to 100 meters (10 ATM)

Automatic movement

Ø 27.00 mm

Double security system

Lug to lug 32.45 mm

Date

Mother of pearl

CASE

Round stainless steel watch case with fluted bezel, scratch-resistant and anti-reflective

flat sapphire glass, water-resistant to 100 meters (10 ATM).

DIAL Turquoise mother of pearl watch dial set with 11 indexes.

BRACELET Stainless steel watch bracelet with folding clasp and push-buttons.

FUNCTION 3 hands (hour, minute and second), date indication with cyclops lens at 3 o'clock.

MOVEMENT Automatic Sellita SW-100.