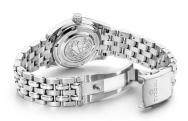

BRACELET Stainless steel watch bracelet with folding clasp and push-buttons.

FUNCTION 3 hands (hour, minute and second), date indication with cyclops lens at 3 o'clock.

MOVEMENT Automatic Sellita SW-100.