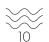

## COSMO 729 S-719

Stainless steel watch case

Anti-reflective sapphire crystal

Water-resistant to 100 meters (10 ATM)

Automatic movement

Ø 27.00 mm

Double security system

Lug to lug 32.45 mm