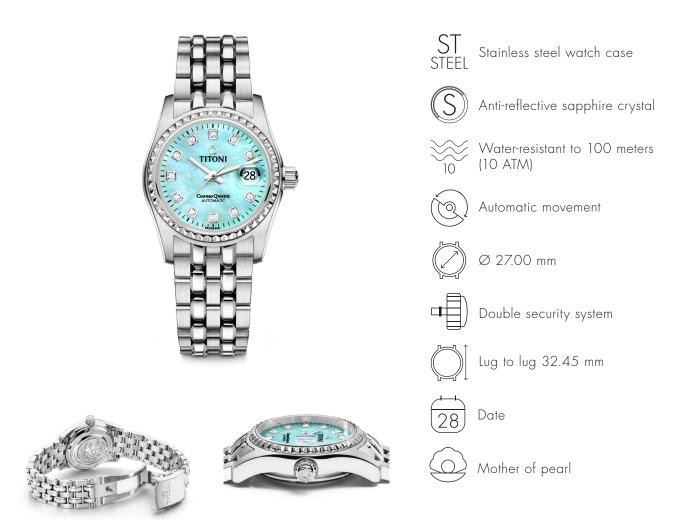

## COSMO 729 S-720

| CASE     | Round stainless steel watch case with fluted bezel, scratch-resistant and anti-reflective flat sapphire glass, water-resistant to 100 meters (10 ATM). |
|----------|--------------------------------------------------------------------------------------------------------------------------------------------------------|
| DIAL     | Turquoise mother of pearl watch dial set with 11 stones.                                                                                               |
| BRACELET | Stainless steel watch bracelet with folding clasp and push-buttons.                                                                                    |
| FUNCTION | 3 hands (hour, minute and second), date indication with cyclops lens at 3 o'clock.                                                                     |
| MOVEMENT | Automatic Sellita SW-100.                                                                                                                              |