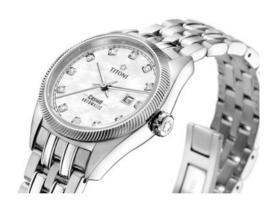

## COSMO 818 S-622

Stainless steel watch case

Anti-reflective sapphire crystal

Water-resistant to 100 meters (10 ATM)

Automatic movement

Ø 30.00 mm

Double security crown

**CASE**Round stainless steel watch case with wave-shaped fluted bezel, scratch-resistant and anti-reflective

sapphire glass, water-resistant to 100 meters (10 ATM).

**DIAL** White mother of pearl watch dial set with 12 stones.

**BRACELET** Stainless steel watch bracelet with folding clasp and push-buttons.

**FUNCTION** 3 hands (hour, minute and second), date indication at 3 o'clock.