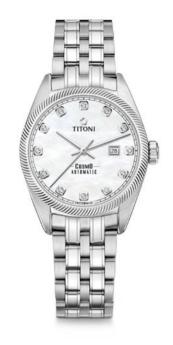

## COSMO 818 S-622

Stainless steel watch case

Anti-reflective sapphire crystal

Water-resistant to 100 meters (10 ATM)

Automatic movement

Ø 30.00 mm

Double security crown

**CASE**Round stainless steel watch case with wave-shaped fluted bezel, scratch-resistant and anti-reflective

sapphire glass, water-resistant to 100 meters (10 ATM).

**DIAL** White mother of pearl watch dial set with 12 stones.

**BRACELET** Stainless steel watch bracelet with folding clasp and push-buttons.

**FUNCTION** 3 hands (hour, minute and second), date indication at 3 o'clock.

MOVEMENT Automatic ETA2671, SW100.

AVAILABILITY

November 2019