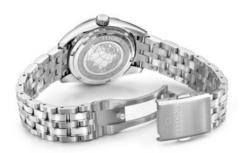

sapphire glass, water-resistant to 100 meters (10 ATM).

**DIAL** White mother of pearl watch dial set with 12 stones.

**BRACELET** Stainless steel watch bracelet with folding clasp and push-buttons.

**FUNCTION** 3 hands (hour, minute and second), date indication at 3 o'clock.