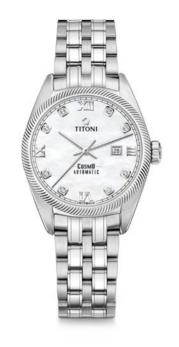

## COSMO 818 S-652

Stainless steel watch case

Anti-reflective sapphire crystal

Water-resistant to 100 meters (10 ATM)

Automatic movement

Ø 30.00 mm

Double security crown

CASE Round stainless steel watch case with wave-shaped fluted bezel, scratch-resistant and anti-reflective

sapphire glass, water-resistant to 100 meters (10 ATM).

**DIAL** White mother of pearl watch dial set with 8 stones and 4 roman indexes.

**BRACELET** Stainless steel watch bracelet with folding clasp and push-buttons.

**FUNCTION** 3 hands (hour, minute and second), date indication at 3 o'clock.

MOVEMENT Automatic ETA2671, SW100.

AVAILABILITY

November 2019