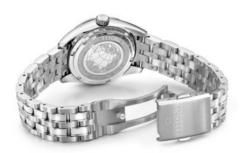

## COSMO 818 S-652

Stainless steel watch case

Anti-reflective sapphire crystal

Water-resistant to 100 meters (10 ATM)

Automatic movement

Ø 30.00 mm

Double security crown

CASE Round stainless steel watch case with wave-shaped fluted bezel, scratch-resistant and anti-reflective

sapphire glass, water-resistant to 100 meters (10 ATM).

**DIAL** White mother of pearl watch dial set with 8 stones and 4 roman indexes.

**BRACELET** Stainless steel watch bracelet with folding clasp and push-buttons.

**FUNCTION** 3 hands (hour, minute and second), date indication at 3 o'clock.

MOVEMENT Automatic ETA2671, SW100.

AVAILABILITY

November 2019