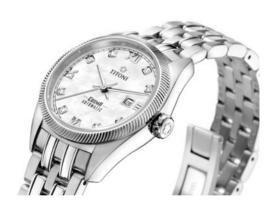

## COSMO 818 S-652

Stainless steel watch case

Anti-reflective sapphire crystal

Water-resistant to 100 meters (10 ATM)

Automatic movement

Ø 30.00 mm

Double security crown

CASE Round stainless steel watch case with wave-shaped fluted bezel, scratch-resistant and anti-reflective

sapphire glass, water-resistant to 100 meters (10 ATM).

**DIAL** White mother of pearl watch dial set with 8 stones and 4 roman indexes.

**BRACELET** Stainless steel watch bracelet with folding clasp and push-buttons.

**FUNCTION** 3 hands (hour, minute and second), date indication at 3 o'clock.

MOVEMENT Automatic ETA2671, SW100.

AVAILABILITY

November 2019