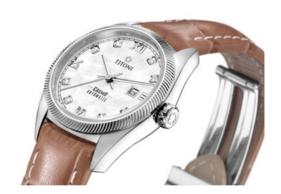

## COSMO 818 S-ST-652

Stainless steel watch case

Anti-reflective sapphire crystal

Water-resistant to 100 meters (10 ATM)

Automatic movement

Ø 30.00 mm

Double security crown

Mother of pearl

**CASE**Round stainless steel watch case with wave-shaped fluted bezel, scratch-resistant and anti-reflective

sapphire glass, water-resistant to 100 meters (10 ATM).

**DIAL** White mother of pearl watch dial set with 8 stones and 4 roman indexes.

**BRACELET** Antique pink leather strap with folding clasp and push-buttons.

**FUNCTION** 3 hands (hour, minute and second), date indication at 3 o'clock.

MOVEMENT Automatic ETA2671, SW100.

AVAILABILITY

November 2019