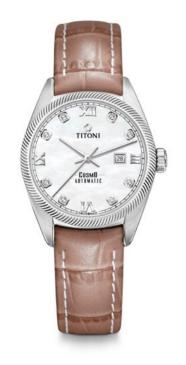

## COSMO 818 S-ST-652

Stainless steel watch case

Anti-reflective sapphire crystal

Water-resistant to 100 meters (10 ATM)

Automatic movement

Ø 30.00 mm

Double security crown

Mother of pearl

**CASE**Round stainless steel watch case with wave-shaped fluted bezel, scratch-resistant and anti-reflective

sapphire glass, water-resistant to 100 meters (10 ATM).

**DIAL** White mother of pearl watch dial set with 8 stones and 4 roman indexes.

**BRACELET** Antique pink leather strap with folding clasp and push-buttons.

**FUNCTION** 3 hands (hour, minute and second), date indication at 3 o'clock.

MOVEMENT Automatic ETA2671, SW100.

AVAILABILITY

November 2019