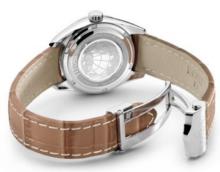

**BRACELET** Antique pink leather strap with folding clasp and push-buttons.

**FUNCTION** 3 hands (hour, minute and second), date indication at 3 o'clock.

MOVEMENT Automatic ETA2671, SW100.

AVAILABILITY

November 2019