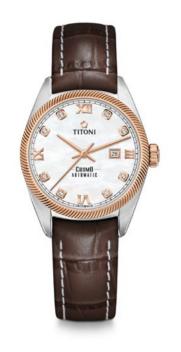

## COSMO 818 SRG-ST-652

Stainless steel/PVD watch case

Anti-reflective sapphire crystal

Water-resistant to 100 meters (10 ATM)

Automatic movement

Ø 30.00 mm

Double security crown

Mother of pearl

**CASE**Round two-tone watch case (stainless steel/rose gold PVD) wave-shaped fluted bezel,

scratch-resistant and anti-reflective sapphire glass, water-resistant to 100 meters (10 ATM).

**DIAL** White mother of pearl watch dial set with 8 stones and 4 roman indexes.

**BRACELET** Brown leather strap with folding clasp and push-buttons.

**FUNCTION** 3 hands (hour, minute and second), date indication at 3 o'clock.

MOVEMENT Automatic ETA2671, SW100.

AVAILABILITY

November 2019