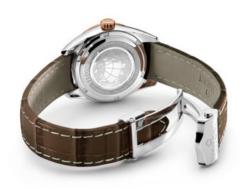

**CASE**Round two-tone watch case (stainless steel/rose gold PVD) wave-shaped fluted bezel,

scratch-resistant and anti-reflective sapphire glass, water-resistant to 100 meters (10 ATM).

**DIAL** White mother of pearl watch dial set with 8 stones and 4 roman indexes.

**BRACELET** Brown leather strap with folding clasp and push-buttons.

**FUNCTION** 3 hands (hour, minute and second), date indication at 3 o'clock.

MOVEMENT Automatic ETA2671, SW100.

AVAILABILITY

November 2019