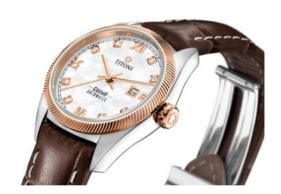

**CASE**Round two-tone watch case (stainless steel/rose gold PVD) wave-shaped fluted bezel,

scratch-resistant and anti-reflective sapphire glass, water-resistant to 100 meters (10 ATM).

**DIAL** White mother of pearl watch dial set with 8 stones and 4 roman indexes.

**BRACELET** Brown leather strap with folding clasp and push-buttons.

**FUNCTION** 3 hands (hour, minute and second), date indication at 3 o'clock.

MOVEMENT Automatic ETA2671, SW100.

AVAILABILITY

November 2019