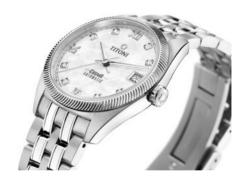

## COSMO 828 S-652

Stainless steel watch case

Anti-reflective sapphire crystal

Water-resistant to 100 meters (10 ATM)

Automatic movement

Ø 33.50 mm

Double security crown

Mother of pearl

**CASE**Round stainless steel watch case with wave-shaped fluted bezel, scratch-resistant and anti-reflective

sapphire glass, water-resistant to 100 meters (10 ATM).

**DIAL** White mother of pearl watch dial set with 8 stones and 3 roman indexes.