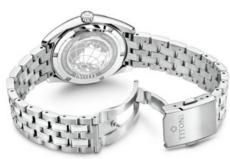

**BRACELET** Stainless steel watch bracelet with folding clasp and push-buttons.

**FUNCTION** 3 hands (hour, minute and second), date indication at 3 o'clock.

MOVEMENT Automatic ETA 2892-A2.

**AVAILABILITY** 