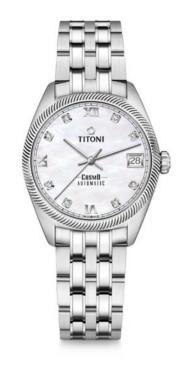

## COSMO 828 S-652

Stainless steel watch case

Anti-reflective sapphire crystal

Water-resistant to 100 meters (10 ATM)

Automatic movement

Ø 33.50 mm

Double security crown

Mother of pearl

**CASE**Round stainless steel watch case with wave-shaped fluted bezel, scratch-resistant and anti-reflective

sapphire glass, water-resistant to 100 meters (10 ATM).

**DIAL** White mother of pearl watch dial set with 8 stones and 3 roman indexes.

**BRACELET** Stainless steel watch bracelet with folding clasp and push-buttons.

**FUNCTION** 3 hands (hour, minute and second), date indication at 3 o'clock.

MOVEMENT Automatic ETA 2892-A2.

**AVAILABILITY** 