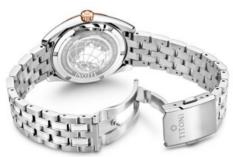

**BRACELET** Stainless steel watch bracelet with folding clasp and push-buttons.

**FUNCTION** 3 hands (hour, minute and second), date indication at 3 o'clock.

MOVEMENT Automatic ETA 2892-A2.

**AVAILABILITY** 