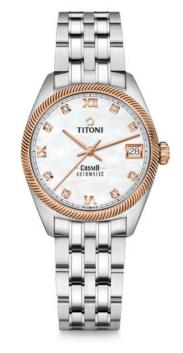

## COSMO 828 SRG-652

Stainless steel/PVD watch case

Anti-reflective sapphire crystal

Water-resistant to 100 meters (10 ATM)

Automatic movement

Ø 33.50 mm

Double security crown

Mother of pearl

**CASE**Round two-tone watch case (stainless steel/rose gold PVD) wave-shaped fluted bezel,

scratch-resistant and anti-reflective sapphire glass, water-resistant to 100 meters (10 ATM).

**DIAL** White mother of pearl watch dial set with 8 stones and 3 roman indexes.

**BRACELET** Stainless steel watch bracelet with folding clasp and push-buttons.

**FUNCTION** 3 hands (hour, minute and second), date indication at 3 o'clock.

MOVEMENT Automatic ETA 2892-A2.

**AVAILABILITY** 