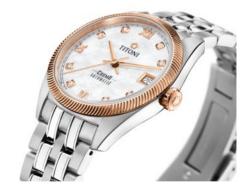

**CASE**Round two-tone watch case (stainless steel/rose gold PVD) wave-shaped fluted bezel,

scratch-resistant and anti-reflective sapphire glass, water-resistant to 100 meters (10 ATM).

**DIAL** White mother of pearl watch dial set with 8 stones and 3 roman indexes.

**BRACELET** Stainless steel watch bracelet with folding clasp and push-buttons.

**FUNCTION** 3 hands (hour, minute and second), date indication at 3 o'clock.

MOVEMENT Automatic ETA 2892-A2.

**AVAILABILITY** 