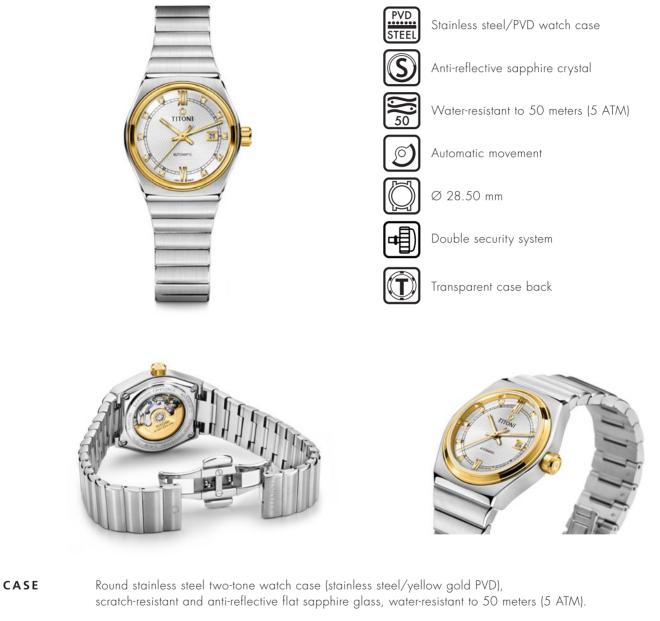

## IMPETUS 23751 SY-629

| DIAL Silver sunray | v brushed watch dial | with a stamped | pattern set with 1 | O stones and 2 Roman numerals |
|--------------------|----------------------|----------------|--------------------|-------------------------------|
|--------------------|----------------------|----------------|--------------------|-------------------------------|

- **BRACELET** Stainless steel watch bracelet with Butterfly clasp with push-buttons.
- FUNCTION 3 hands (hour, minute and second), date indication at 3 o'clock.
- **MOVEMENT** Automatic ETA 2671, SW100.