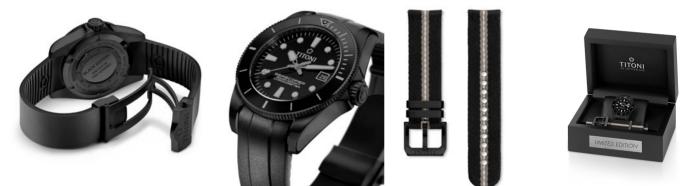

## SEASCOPER 83300 B-BK-R-716 I LIMITED EDITION

STEEL Stainless steel watch case DLC, Diamond-Like Carbon

Flat sapphire crystal (anti-reflective on both sides)

(Q) Automatic movement

Ø 42.00 mm

Certified by the Swiss Official Chronometer Testing Institute

Lug to lug 52.00 mm

Rotating bezel

Ceramic bezel

← Screw-in crown

| Round stainless steel watch case black mat, with a black ceramic rotating bezel, scratch-<br>resistant and anti-reflective (both sides) flat sapphire glass, water-resistant to 300<br>meters (30 ATM).                                                              |
|----------------------------------------------------------------------------------------------------------------------------------------------------------------------------------------------------------------------------------------------------------------------|
| Black enamelled watch dial set with 11 black mat indexes with luminova filling.                                                                                                                                                                                      |
| Black rubber strap with folding clasp (stainless steel black coated) and<br>push-buttons. Additionally, the interchangeable black with grey/white textile strap<br>with ardillon buckle. The strap is made of premium material consisting of<br>ocean-bound plastic. |
| 3 hands (hour, minute and second, second in grey), date indication at 3 o'clock.                                                                                                                                                                                     |
| Automatic SW200-1, officially certified chronometer.                                                                                                                                                                                                                 |
|                                                                                                                                                                                                                                                                      |