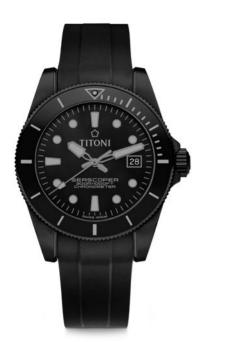

## SEASCOPER 83300 B-BK-R-716 I LIMITED EDITION

STEEL Stainless steel watch case DLC, Diamond-Like Carbon

Flat sapphire crystal (anti-reflective on both sides)

(Q) Automatic movement

Ø 42.00 mm

Certified by the Swiss Official Chronometer Testing Institute

Lug to lug 52.00 mm

Rotating bezel

Ceramic bezel

← Screw-in crown

| Round stainless steel watch case black mat, with a black ceramic rotating bezel, scratch-<br>resistant and anti-reflective (both sides) flat sapphire glass, water-resistant to 300<br>meters (30 ATM).                                                              |
|----------------------------------------------------------------------------------------------------------------------------------------------------------------------------------------------------------------------------------------------------------------------|
| Black enamelled watch dial set with 11 black mat indexes with luminova filling.                                                                                                                                                                                      |
| Black rubber strap with folding clasp (stainless steel black coated) and<br>push-buttons. Additionally, the interchangeable black with grey/white textile strap<br>with ardillon buckle. The strap is made of premium material consisting of<br>ocean-bound plastic. |
| 3 hands (hour, minute and second, second in grey), date indication at 3 o'clock.                                                                                                                                                                                     |
| Automatic SW200-1, officially certified chronometer.                                                                                                                                                                                                                 |
|                                                                                                                                                                                                                                                                      |